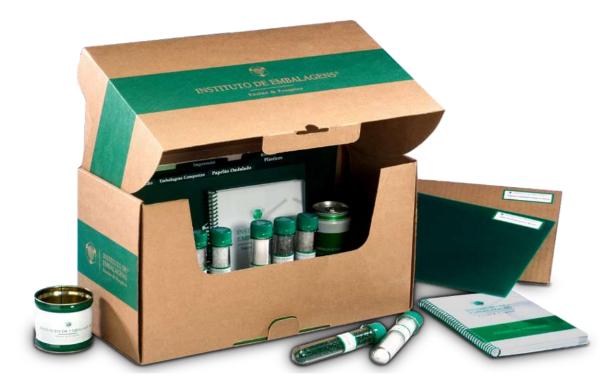

## KIT OF PACKAGING REFERENCES The awarded "Kit de Referência

The awarded "Kit de Referência em Embalagens®" , Instituto de Embalagens' project, has a Guide of references – complete material to introduce the professional to the world of packaging - and the Glossary & References - with the main terms, fairs and events of the sector. It also brings samples of 70 different packaging materials: polymers, plastic sheets, steel, aluminum, glass, papers and paperboad.

## **CUSTOM EDITION**

Possibility of personalized and exclusive booklets for your company.