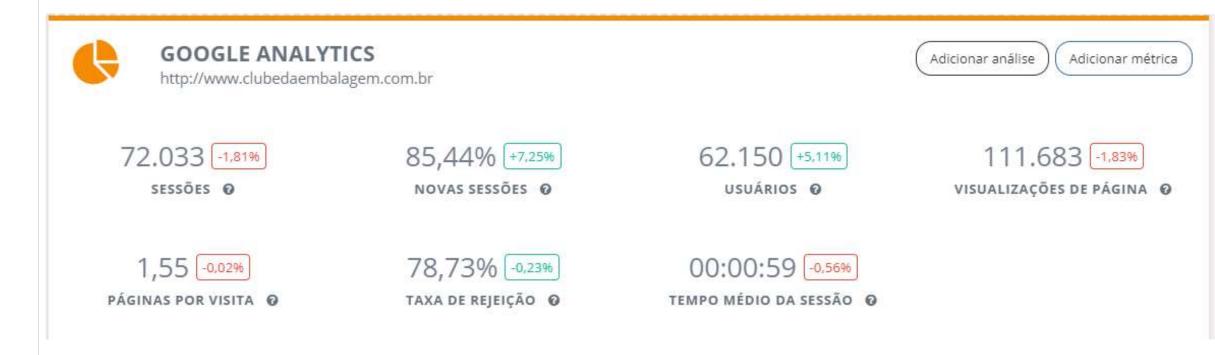

#### LINKEDIN Instituto de Embalagens

5.913 Total de seguidores @

163 NOVOS SEGUIDORES @ 7.599 ALCANCE O 14.756 IMPRESSÕES @

GOOGLE ANALYTICS http://www.institutodeembalagens.com.br

37.390 +54,90% SESSÕES @

70,94% Novas sessões @ 26.576 +50,48%

121.176 +101,32%

00:02:04 Tempo médio da sessão @